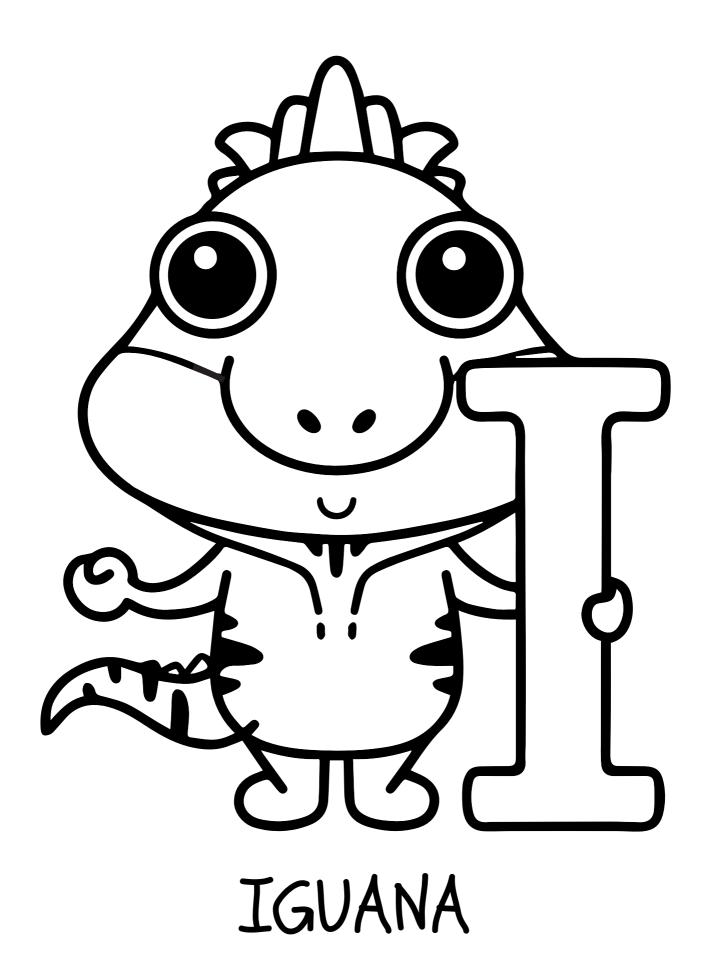

#### COLOR THE ALPHABET



ALLIGATOR



### COLOR THE ALPHABET



BEAR



NAME:

### COLOR THE ALPHABET



COW



Preschool NAME:

### COLOR THE ALPHABET



DOG



#### COLOR THE ALPHABET



ELEPHANT



### COLOR THE ALPHABET



FOX



# COLOR THE ALPHABET



GIRAFFE



#### COLOR THE ALPHABET



HIPPOPOTAMUS



# COLOR THE ALPHABET





#### COLOR THE ALPHABET



JELLY FISH



#### COLOR THE ALPHABET



KANGAROO



# COLOR THE ALPHABET





#### COLOR THE ALPHABET



MOUSE



#### COLOR THE ALPHABET



NEWT



#### COLOR THE ALPHABET



OWL



#### COLOR THE ALPHABET



PENGUIN



# COLOR THE ALPHABET



QUAIL



NAME:

# COLOR THE ALPHABET



RABBIT



### COLOR THE ALPHABET



SNAKE



NAME:

#### COLOR THE ALPHABET



TURTLE



### COLOR THE ALPHABET



UNICORN

Preschool NAME:

### COLOR THE ALPHABET



VOLTURE



#### COLOR THE ALPHABET



WOLF



### COLOR THE ALPHABET



X-RAY



# COLOR THE ALPHABET



YAK



# COLOR THE ALPHABET



ZEBRA