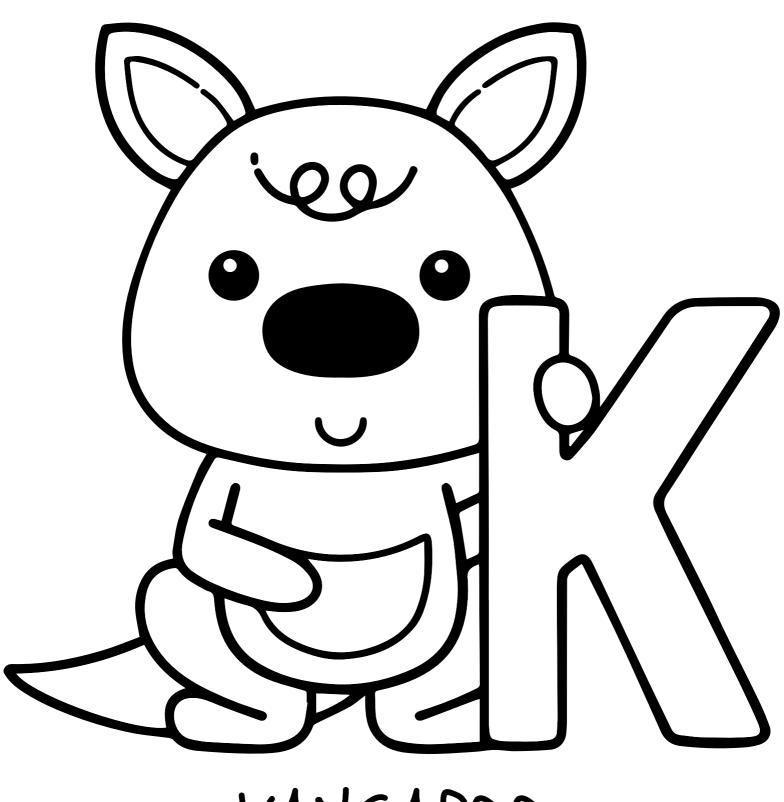

#### COLOR THE ALPHABET



ALLIGATOR



### COLOR THE ALPHABET



BEAR



NAME:

### COLOR THE ALPHABET



COW



Preschool NAME:

### COLOR THE ALPHABET



DOG



#### COLOR THE ALPHABET



ELEPHANT



### COLOR THE ALPHABET



FOX



# COLOR THE ALPHABET



GIRAFFE



#### COLOR THE ALPHABET



HIPPOPOTAMUS



# COLOR THE ALPHABET





#### COLOR THE ALPHABET



JELLY FISH



#### COLOR THE ALPHABET



KANGAROO



# COLOR THE ALPHABET





#### COLOR THE ALPHABET



MOUSE



#### COLOR THE ALPHABET



NEWT



#### COLOR THE ALPHABET



OWL



#### COLOR THE ALPHABET



PENGUIN



# COLOR THE ALPHABET



QUAIL



NAME:

# COLOR THE ALPHABET



RABBIT



### COLOR THE ALPHABET



SNAKE



NAME:

#### COLOR THE ALPHABET



TURTLE



### COLOR THE ALPHABET



UNICORN

Preschool NAME:

### COLOR THE ALPHABET



VOLTURE



#### COLOR THE ALPHABET



WOLF



### COLOR THE ALPHABET



X-RAY



# COLOR THE ALPHABET



YAK



# COLOR THE ALPHABET



ZEBRA