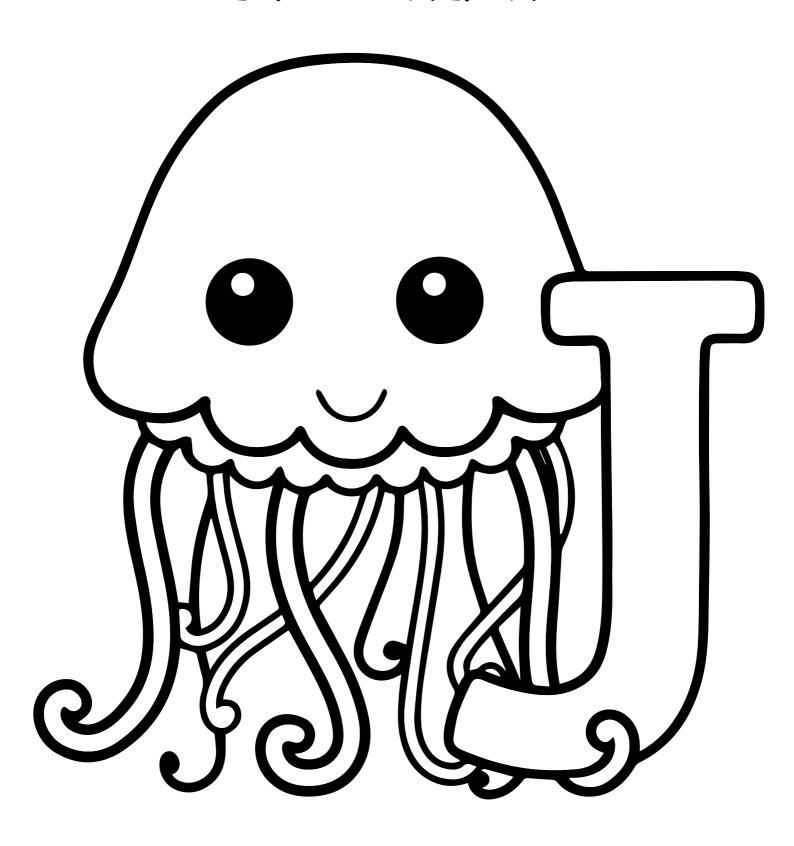

#### COLOR THE ALPHABET



ALLIGATOR



### COLOR THE ALPHABET



BEAR



NAME:

### COLOR THE ALPHABET



COW



Preschool NAME:

### COLOR THE ALPHABET



DOG



#### COLOR THE ALPHABET



ELEPHANT



### COLOR THE ALPHABET



FOX



# COLOR THE ALPHABET



GIRAFFE



#### COLOR THE ALPHABET



HIPPOPOTAMUS



# COLOR THE ALPHABET





#### COLOR THE ALPHABET



JELLY FISH



#### COLOR THE ALPHABET



KANGAROO



# COLOR THE ALPHABET





#### COLOR THE ALPHABET



MOUSE



#### COLOR THE ALPHABET



NEWT



#### COLOR THE ALPHABET



OWL



#### COLOR THE ALPHABET



PENGUIN



# COLOR THE ALPHABET



QUAIL



NAME:

# COLOR THE ALPHABET



RABBIT



### COLOR THE ALPHABET



SNAKE



NAME:

#### COLOR THE ALPHABET



TURTLE



### COLOR THE ALPHABET



UNICORN

Preschool NAME:

### COLOR THE ALPHABET



VOLTURE



#### COLOR THE ALPHABET



WOLF



### COLOR THE ALPHABET



X-RAY



# COLOR THE ALPHABET



YAK



# COLOR THE ALPHABET



ZEBRA